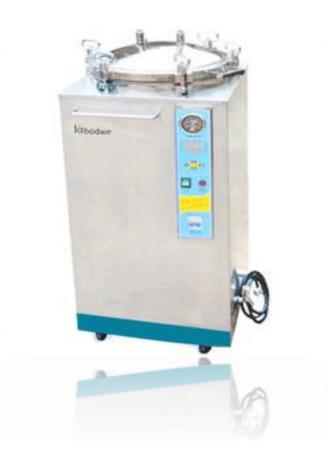

## VERTICAL AUTOCLAVE LD-LVA-I1 SERIES

info@labodam.com | www.labodam.com

Vertical Autoclave LD-LVA-I1 Series has microprocessor controlled system and LCD display with touch key pad to show sterilization time temperature and working status. Vertical autoclave is designed keeping safety interlock in mind which do not allow door to open until there is no pressure in the chamber. Composed of stainless steel SUS304 with in-built water tank. It is a top loading sterilizer which provides safe, economic and effective sterilization of laboratory instruments.

## **Features:**

- Electric heating, direct heating by immersing copper tubes of heating elements
- Silicon rubber seal to prevent from water lacking
- LCD display with touch key pad shows sterilization time temperature and working status
- Designed with safety interlock device which do not allow door to open until there is no pressure in the chamber
- Made up of SUS304 stainless steel with in-built water tank
- Equipped with silicone rubber seal to prevent steam leakage and safety alarm
- Safety valve to get automatically release against over-pressure
- Dual scale numerical pressure gauge indicates temperature and pressure
- Over pressure auto discharge
- Auto protection against over temperature and pressure